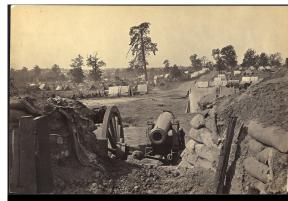

o seize railroads and supply lines leading to Atlanta. After taking the city, Sherman's troops headed southsoutheastward toward <u>Milledgeville</u>, the state <u>capital</u>, and on to <u>Savannah</u> with the <u>March to the Sea</u>.

The fall of Atlanta was especially noteworthy for its political ramifications. In the <u>1864 election</u>, former Union general <u>George B. McClellan</u>, a <u>Democrat</u>, ran against <u>President Lincoln</u>, on a peace platform calling for an <u>armistice</u> with the Confederacy. The capture of Atlanta and Hood's burning of military facilities as he evacuated were extensively covered by Northern newspapers, significantly boosting Northern morale, and Lincoln was re-elected by a significant margin.



Maj. General William T. Sherman, Union Commander



Confederate defenses around Atlanta, GA.



Maj. General John Bell Hood, Confederate Commander



## **CROSSWORD PUZZLE**



18

8/9/23, 11:27 AM

## The Washington Post

#### LA Times, Wed, Aug 9, 2023

By Jon Pennington / Ed. Patti Varol © 2023 Tribune Content Agency, LLC

#### ACROSS

- 1 Caterer's coffee servers
- 5 Golden Rule preposition
- 9 Green pasta sauce
- 14 Hammer or sickle
- 15 Amphibian that can regrow an appendage
- 16 Was sore
- 17 Much of an atlas
- 18 Way out
- 19 Unceasingly
- 20 Orange-yellow hue in 1970s kitchens
- 23 Aliens, for short
- 24 [Error in original text]
- 25 Mapmaker's right

#### 27 Crockpot topper

- 30 Place to purchase Pixel phones
- 36 People of Pennsylvania's Lancaster County
- 38 Taxing trip
- 39 Way off
- 40 Come-from-behind victory, perhaps
- 41