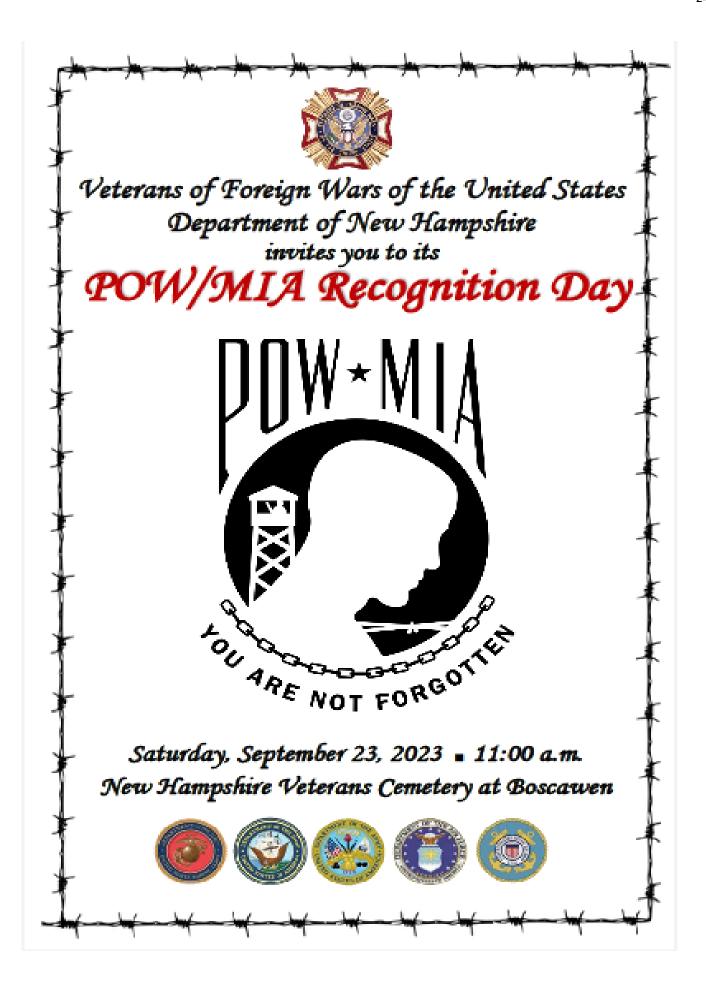

Please, keep sharing your ideas on ways that we can all be more effective as VFW officers!

September, October and November are great months full of important dates. September 2<sup>nd</sup> is VJ Day. The Thunder over NH Airshow is the 9<sup>th</sup> and 10<sup>th</sup> at Pease. Reach out to Paul Lloyd or Jorg if you are able to do some recruiting at the air show VFW tent. September 11<sup>th</sup> services should be held by everyone. Happy birthday to the US Air Force on September 18<sup>th</sup>. The Department POW/MIA Remembrance Service will be at Boscawen on September 23<sup>rd</sup> at 11am (Blues/Greys).