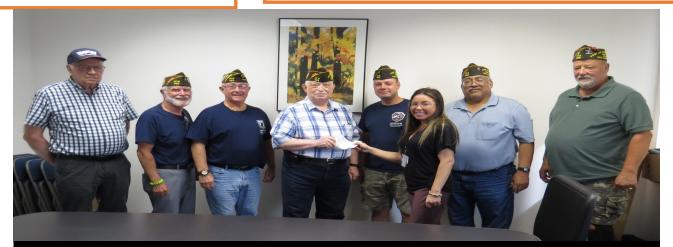

The Nashua Silver Knights General Manager, Cam Cook, will be at our next meeting in September. I would like to see a good turn out of members to be at the meeting as he will be presenting us with the check from the 50/50 raffle and uniform auction.